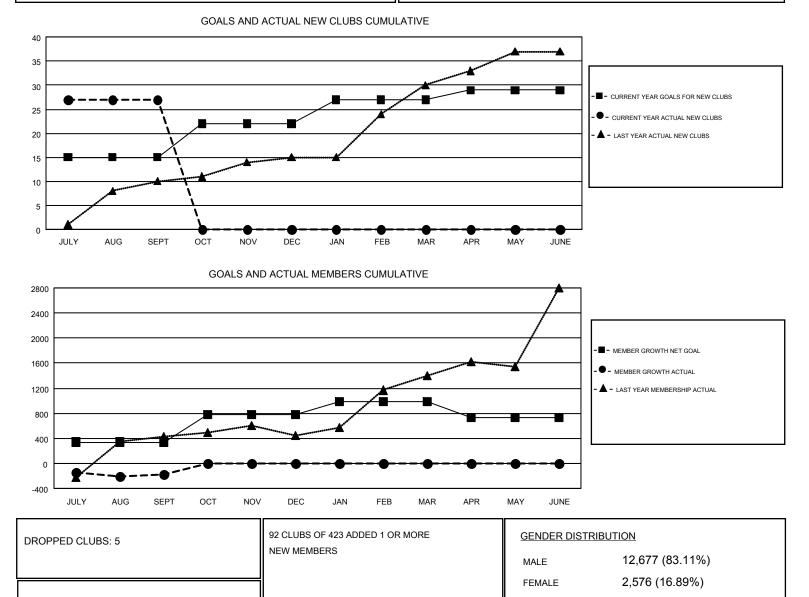

#### GMT: VENKATA S RAJU DANTULURI

| Clubs                 |               |           |               | Members               |                           |                         |                                                    |
|-----------------------|---------------|-----------|---------------|-----------------------|---------------------------|-------------------------|----------------------------------------------------|
| RESULTS FOR 2017-2018 |               |           |               | RESULTS FOR 2017-2018 |                           |                         |                                                    |
| QUARTER               | NEW CLUB GOAL | NEW CLUBS | DROPPED CLUBS | QUARTER               | MEMBER GROWTH NET<br>GOAL | MEMBER GROWTH<br>ACTUAL | DROPPED<br>MEMBERS ACTUAL<br>(including transfers) |
| JULY/AUG/SEPT         | 15            | 27        | 5             | JULY/AUG/SEPT         | 340                       | 812                     | 988                                                |
| OCT/NOV/DEC           | 7             | 0         | 0             | OCT/NOV/DEC           | 435                       | 0                       | 0                                                  |
| JAN/FEB/MAR           | 5             | 0         | 0             | JAN/FEB/MAR           | 215                       | 0                       | 0                                                  |
| APR/MAY/JUNE          | 2             | 0         | 0             | APR/MAY/JUNE          | -265                      | 0                       | 0                                                  |

CLICK HERE FOR CUMULATIVE

MEMBERSHIP DATA

14

88

886

988

TOTAL FAMILY UNIT MEMBERS

FAMILY MEMBERS PAYING HALF